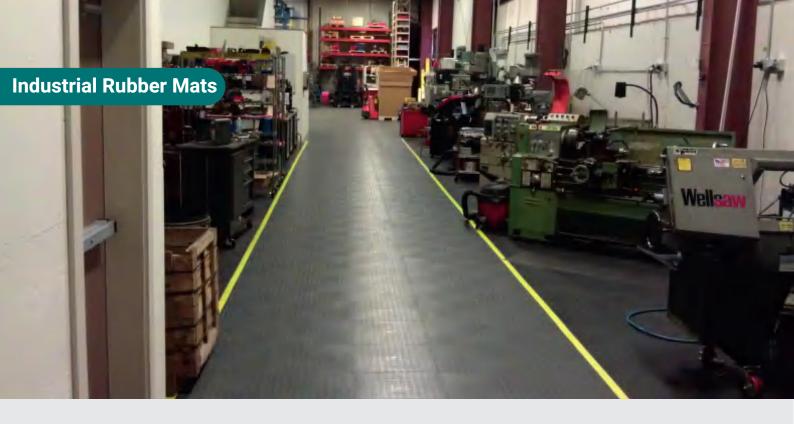

In industrial sector, our rubber mats provide a slip-resistant surface that is ideal for heavy machinery and equipment. They also offer excellent shock absorption, reducing fatigue and discomfort for workers who are on their feet for extended periods of time.

## **HEAVY DUTY FLOORING MATS**

Standing or walking on hard concrete floors for long periods can cause fatigue and discomfort for workers, but industrial rubber flooring can provide a cushioned and supportive surface that promotes comfort, reduces the risk of injury and improving productivity.

| WIDTH | LENGTH | THICKNESS     | TOP SIDE PATTERN | BOTTOM SIDE PATTERN | EDGE                           |
|-------|--------|---------------|------------------|---------------------|--------------------------------|
| 4 FT  | 6 FT   | 17, 22, 25 MM | HAMMER / DIAMOND | PIN / GROVE         | STRAIGHT &<br>4 SIDE INTERLOCK |