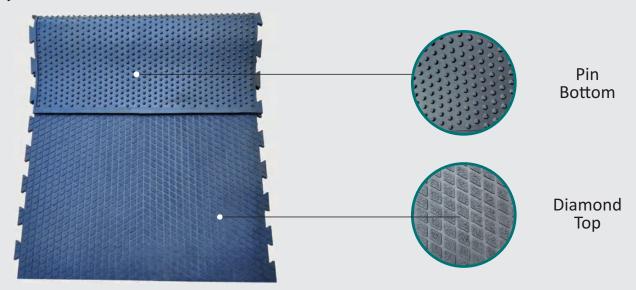

| WIDTH | LENGTH                  | THICKNESS   | TOP SIDE PATTERN              | BOTTOM SIDE PATTERN | EDGE                                                 |
|-------|-------------------------|-------------|-------------------------------|---------------------|------------------------------------------------------|
| 4 FT  | 6 FT / 6.5 FT<br>/ 7 FT | 17 TO 26 MM | HAMMER / DIAMOND /<br>AMEOBIC | PIN / GROVE         | STRAIGHT /<br>2 SIDE INTERLOCK / 4<br>SIDE INTERLOCK |

# **TECHNICAL SPECIFICATIONS**

| FEATURES         | SPECIFICATIONS                                                                                                                                                                              |
|------------------|---------------------------------------------------------------------------------------------------------------------------------------------------------------------------------------------|
| Dimensions       | 6 ft. x 4 ft. (182.88 cm x 121.92 cm)<br>6.5 ft. x 4 ft. (198.12 cm x 121.92 cm)<br>7 ft. x 4 ft. (213.36 cm x 121.92 cm)<br>(Other customization may be possible for large or bulk orders) |
| Material         | 100% Natural Rubber                                                                                                                                                                         |
| Pattern (Top)    | · Hammer Shape<br>· Diamond Shape<br>· Amoebic Shape                                                                                                                                        |
| Pattern (Bottom) | · Pin ( Button )<br>· Drain Channel ( RIB )                                                                                                                                                 |
| Thickness        | 17-26 mm<br>(Other customization may be possible for large or bulk orders)                                                                                                                  |
| Edge             | Straight, 2 Side interlock & 4 Side interlock                                                                                                                                               |
| Weight           | 30 - 45 Kg. Approx                                                                                                                                                                          |