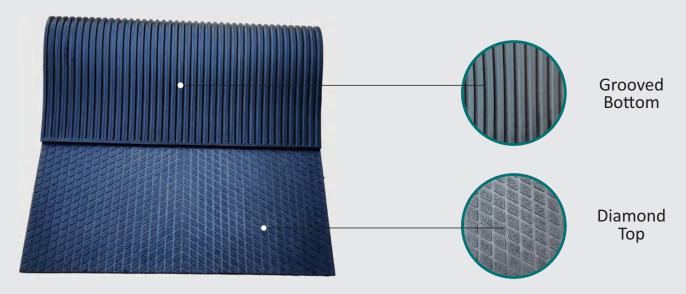

# **TECHNICAL SPECIFICATIONS**

| FEATURES         | SPECIFICATIONS                                                                                                                                                                              |
|------------------|---------------------------------------------------------------------------------------------------------------------------------------------------------------------------------------------|
| Dimensions       | 6 ft. x 4 ft. (182.88 cm x 121.92 cm)<br>6.5 ft. x 4 ft. (198.12 cm x 121.92 cm)<br>7 ft. x 4 ft. (213.36 cm x 121.92 cm)<br>(Other customization may be possible for large or bulk orders) |
| Material         | 100% Natural Rubber                                                                                                                                                                         |
| Pattern (Top)    | · Hammer Shape<br>· Diamond Shape<br>· Amoebic Shape                                                                                                                                        |
| Pattern (Bottom) | · Pin ( Button )<br>· Drain Channel ( RIB )                                                                                                                                                 |
| Thickness        | 17-26 mm<br>(Other customization may be possible for large or bulk orders)                                                                                                                  |
| Edge             | Straight, 2 Side interlock & 4 Side interlock                                                                                                                                               |
| Weight           | 30 - 45 Kg. Approx                                                                                                                                                                          |