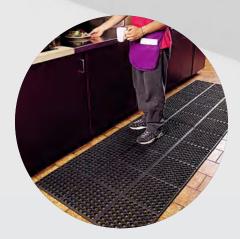

In gym and fitness settings, our rubber mats offer excellent shock absorption and provide a comfortable surface for a variety of exercises. They also have a non-slip surface, ensuring safety for users even during high-intensity workouts. For restaurants and commercial kitchens, our rubber mats provide a non-slip surface that is perfect for wet and greasy environments. They are also easy to clean and maintain, making them ideal for these high-traffic areas where food safety is a top priority.

## **KITCHEN FLOORING MATS**

Kitchen Rubber mats will help to create a safer environment by providing workers with a comfortable, non-slip surface to stand on. Rubber matting is also durable and easy to clean, making it an ideal choice for busy restaurants.