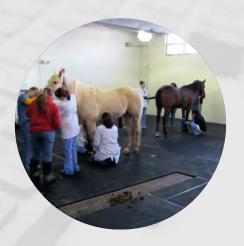

By providing a comfortable and supportive surface for the cows to lie on, rubber mats can help to reduce stress and promote overall well-being, which will have a positive impact on milk production.

Ilex rubber mats provide a number of benefits for horses, including improved comfort and well-being, reduced stress, reduced risk of injury, improved hygiene, and reduced lameness. The soft and supportive surface of rubber mats helps to reduce pressure on joints and muscles, preventing soreness and injury, and promoting circulation and overall comfort.

## **SHOWER MATS**

Shower rubber mats for horses can provide a non-slip surface that reduces the risk of falls, improves hygiene, and is easy to clean and maintain.

| WIDTH | LENGTH                  | THICKNESS   | TOP SIDE PATTERN              | BOTTOM SIDE PATTERN | EDGE                                                 |
|-------|-------------------------|-------------|-------------------------------|---------------------|------------------------------------------------------|
| 4 FT  | 6 FT / 6.5 FT<br>/ 7 FT | 17 TO 26 MM | HAMMER / DIAMOND /<br>AMEOBIC | PIN / GROVE         | STRAIGHT /<br>2 SIDE INTERLOCK / 4<br>SIDE INTERLOCK |