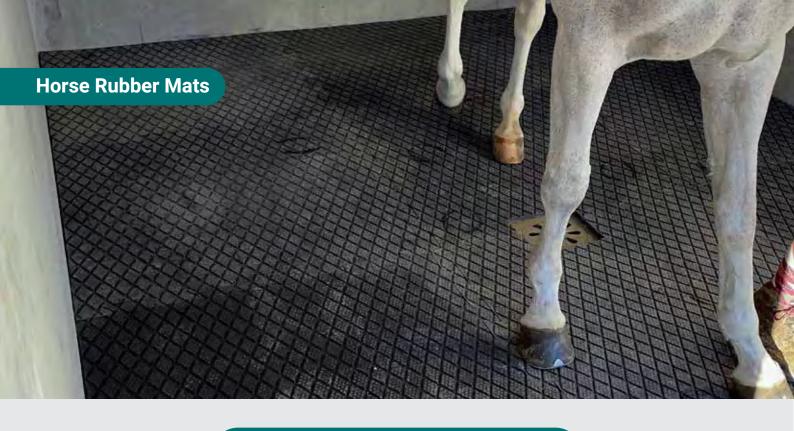

By providing a comfortable and supportive surface for the cows to lie on, rubber mats can help to reduce stress and promote overall well-being, which will have a positive impact on milk production.

Ilex rubber mats provide a number of benefits for horses, including improved comfort and well-being, reduced stress, reduced risk of injury, improved hygiene, and reduced lameness. The soft and supportive surface of rubber mats helps to reduce pressure on joints and muscles, preventing soreness and injury, and promoting circulation and overall comfort.

## **STABLE & STALL MATS**

Stable Rubber mats provides optimal sleeping comfort, muscle and tendon rest and good blood circulation without pressure points, as well as excellent thermal insulation.

| WIDTH | LENGTH                  | THICKNESS   | TOP SIDE PATTERN              | BOTTOM SIDE PATTERN | EDGE                                                 |
|-------|-------------------------|-------------|-------------------------------|---------------------|------------------------------------------------------|
| 4 FT  | 6 FT / 6.5 FT<br>/ 7 FT | 17 TO 26 MM | HAMMER / DIAMOND /<br>AMEOBIC | PIN / GROVE         | STRAIGHT /<br>2 SIDE INTERLOCK / 4<br>SIDE INTERLOCK |

## **WALKWAY MATS**

Non-slip rubber mat to prevent falls in the aisles and to preserve horse joints.

| WIDTH | LENGTH                  | THICKNESS   | TOP SIDE PATTERN              | BOTTOM SIDE PATTERN | EDGE                                                 |
|-------|-------------------------|-------------|-------------------------------|---------------------|------------------------------------------------------|
| 4 FT  | 6 FT / 6.5 FT<br>/ 7 FT | 17 TO 26 MM | HAMMER / DIAMOND /<br>AMEOBIC | PIN / GROVE         | STRAIGHT /<br>2 SIDE INTERLOCK / 4<br>SIDE INTERLOCK |