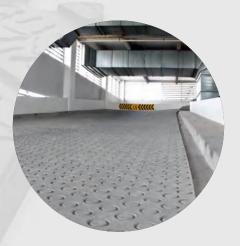

## **WALKWAY MATS**

Rubber mats on walkways can provide a safe, supportive, and durable surface that can help to improve safety, reduce noise, and promote overall comfort and well-being

| WIDTH | LENGTH                  | THICKNESS   | TOP SIDE PATTERN              | BOTTOM SIDE PATTERN | EDGE                                                 |
|-------|-------------------------|-------------|-------------------------------|---------------------|------------------------------------------------------|
| 4 FT  | 6 FT / 6.5 FT<br>/ 7 FT | 17 TO 26 MM | HAMMER / DIAMOND /<br>AMEOBIC | PIN / GROVE         | STRAIGHT /<br>2 SIDE INTERLOCK / 4<br>SIDE INTERLOCK |