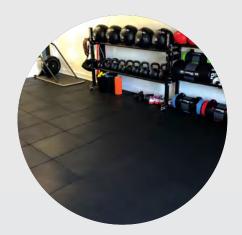

## **GYM FLOORING**

Gym rubber mats provide shock absorption, slip resistance, noise reduction, durability, and easy maintenance, making them a safe and practical flooring option for a wide range of exercises and activities.