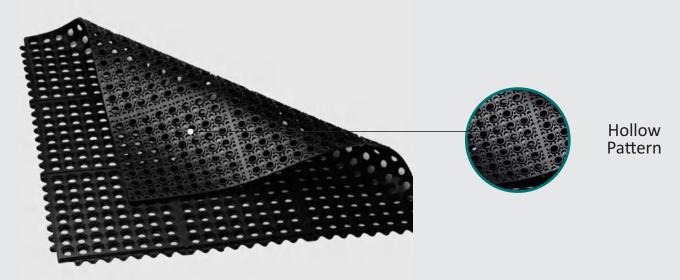

| WIDTH | LENGTH | THICKNESS | PATTERN |
|-------|--------|-----------|---------|
| 90 CM | 90 CM  | 12, 14 MM | HOLOW   |

on Request

to Install

Rubber