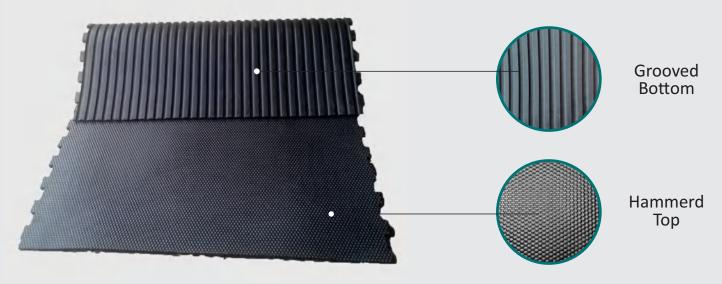

| WIDTH | LENGTH                  | THICKNESS   | TOP SIDE PATTERN              | BOTTOM SIDE PATTERN | EDGE                                                 |
|-------|-------------------------|-------------|-------------------------------|---------------------|------------------------------------------------------|
| 4 FT  | 6 FT / 6.5 FT<br>/ 7 FT | 17 TO 26 MM | HAMMER / DIAMOND /<br>AMEOBIC | PIN / GROVE         | STRAIGHT /<br>2 SIDE INTERLOCK / 4<br>SIDE INTERLOCK |