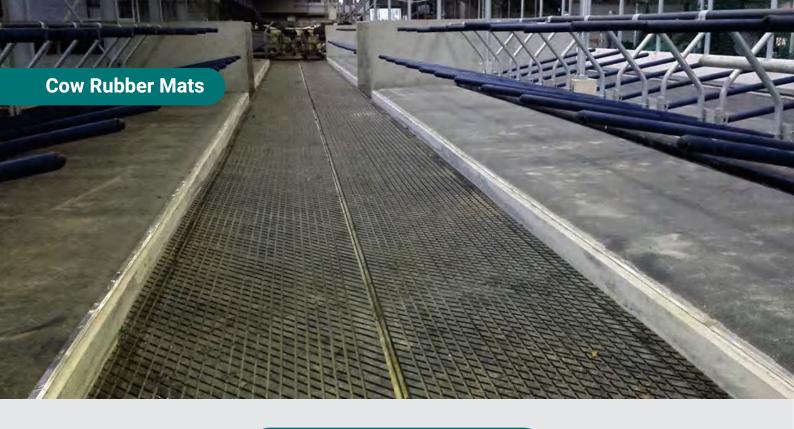

## **MILKING PARLOR MATS**

Rubber mat used for milking parlour will help to reduce stress and discomfort during milking, which improves milk quality and overall milk production.

| WIDTH | LENGTH                  | THICKNESS   | TOP SIDE PATTERN              | BOTTOM SIDE PATTERN | EDGE                                                 |
|-------|-------------------------|-------------|-------------------------------|---------------------|------------------------------------------------------|
| 4 FT  | 6 FT / 6.5 FT<br>/ 7 FT | 17 TO 26 MM | HAMMER / DIAMOND /<br>AMEOBIC | PIN / GROVE         | STRAIGHT /<br>2 SIDE INTERLOCK / 4<br>SIDE INTERLOCK |