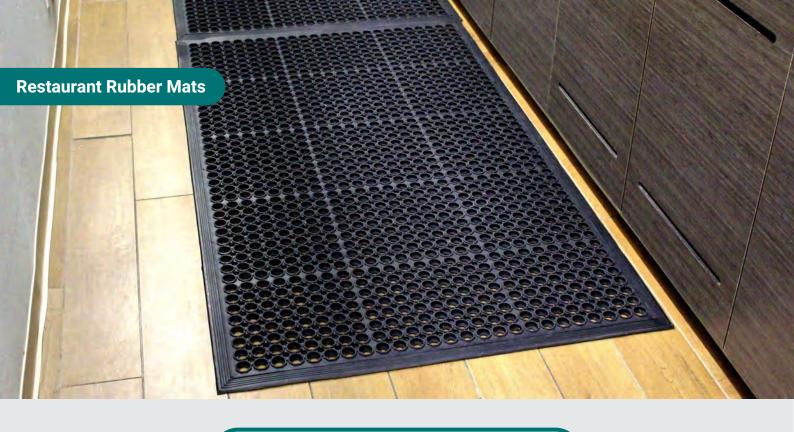

## **KITCHEN FLOORING MATS**

Kitchen Rubber mats will help to create a safer environment by providing workers with a comfortable, non-slip surface to stand on. Rubber matting is also durable and easy to clean, making it an ideal choice for busy restaurants.

| WIDTH | LENGTH | THICKNESS | PATTERN |
|-------|--------|-----------|---------|
| 90 CM | 90 CM  | 12, 14 MM | HOLOW   |

on Request

to Install

Rubber