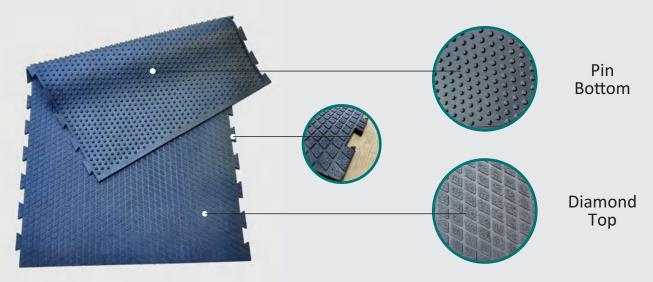

| WIDTH | LENGTH                  | THICKNESS   | TOP SIDE PATTERN              | BOTTOM SIDE PATTERN | EDGE                                                 |
|-------|-------------------------|-------------|-------------------------------|---------------------|------------------------------------------------------|
| 4 FT  | 6 FT / 6.5 FT<br>/ 7 FT | 17 TO 26 MM | HAMMER / DIAMOND /<br>AMEOBIC | PIN / GROVE         | STRAIGHT /<br>2 SIDE INTERLOCK / 4<br>SIDE INTERLOCK |

# **TECHNICAL SPECIFICATIONS**

| FEATURES         | SPECIFICATIONS                                                                                                                                                                              |
|------------------|---------------------------------------------------------------------------------------------------------------------------------------------------------------------------------------------|
| Dimensions       | 6 ft. x 4 ft. (182.88 cm x 121.92 cm)<br>6.5 ft. x 4 ft. (198.12 cm x 121.92 cm)<br>7 ft. x 4 ft. (213.36 cm x 121.92 cm)<br>(Other customization may be possible for large or bulk orders) |
| Material         | 100% Natural Rubber                                                                                                                                                                         |
| Pattern (Top)    | · Hammer Shape<br>· Diamond Shape<br>· Amoebic Shape                                                                                                                                        |
| Pattern (Bottom) | · Pin ( Button )<br>· Drain Channel ( RIB )                                                                                                                                                 |
| Thickness        | 17-26 mm<br>(Other customization may be possible for large or bulk orders)                                                                                                                  |
| Edge             | Straight, 2 Side interlock & 4 Side interlock                                                                                                                                               |
| Weight           | 30 - 45 Kg. Approx                                                                                                                                                                          |