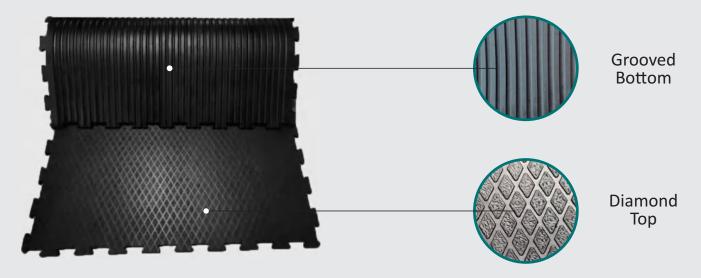

| WIDTH | LENGTH                  | THICKNESS   | TOP SIDE PATTERN              | BOTTOM SIDE PATTERN | EDGE                                                 |
|-------|-------------------------|-------------|-------------------------------|---------------------|------------------------------------------------------|
| 4 FT  | 6 FT / 6.5 FT<br>/ 7 FT | 17 TO 26 MM | HAMMER / DIAMOND /<br>AMEOBIC | PIN / GROVE         | STRAIGHT /<br>2 SIDE INTERLOCK / 4<br>SIDE INTERLOCK |