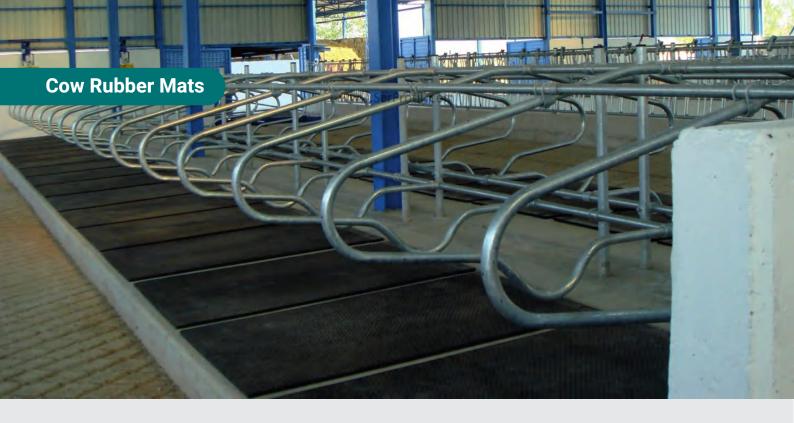

By providing a comfortable and supportive surface for the cows to lie on, rubber mats can help to reduce stress and promote overall well-being, which will have a positive impact on milk production.

Ilex rubber mats provide a number of benefits for horses, including improved comfort and well-being, reduced stress, reduced risk of injury, improved hygiene, and reduced lameness. The soft and supportive surface of rubber mats helps to reduce pressure on joints and muscles, preventing soreness and injury, and promoting circulation and overall comfort.

## **MILKING PARLOR MATS**

Rubber mat used for milking parlour will help to reduce stress and discomfort during milking, which improves milk quality and overall milk production.

| WIDTH | LENGTH                  | THICKNESS   | TOP SIDE PATTERN              | BOTTOM SIDE PATTERN | EDGE                                                 |
|-------|-------------------------|-------------|-------------------------------|---------------------|------------------------------------------------------|
| 4 FT  | 6 FT / 6.5 FT<br>/ 7 FT | 17 TO 26 MM | HAMMER / DIAMOND /<br>AMEOBIC | PIN / GROVE         | STRAIGHT /<br>2 SIDE INTERLOCK / 4<br>SIDE INTERLOCK |