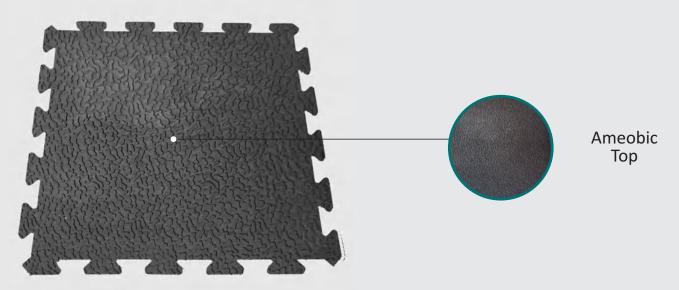

# **TECHNICAL SPECIFICATIONS**

| FEATURES         | SPECIFICATIONS                                                                                                                                                                              |
|------------------|---------------------------------------------------------------------------------------------------------------------------------------------------------------------------------------------|
| Dimensions       | 6 ft. x 4 ft. (182.88 cm x 121.92 cm)<br>6.5 ft. x 4 ft. (198.12 cm x 121.92 cm)<br>7 ft. x 4 ft. (213.36 cm x 121.92 cm)<br>(Other customization may be possible for large or bulk orders) |
| Material         | 100% Natural Rubber                                                                                                                                                                         |
| Pattern (Top)    | · Hammer Shape<br>· Diamond Shape<br>· Amoebic Shape                                                                                                                                        |
| Pattern (Bottom) | · Pin ( Button )<br>· Drain Channel ( RIB )                                                                                                                                                 |
| Thickness        | 17-26 mm<br>(Other customization may be possible for large or bulk orders)                                                                                                                  |
| Edge             | Straight, 2 Side interlock & 4 Side interlock                                                                                                                                               |
| Weight           | 30 - 45 Kg. Approx                                                                                                                                                                          |