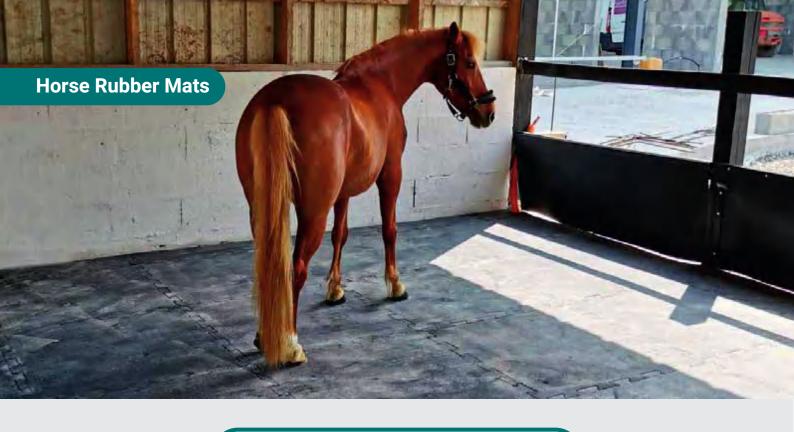

By providing a comfortable and supportive surface for the cows to lie on, rubber mats can help to reduce stress and promote overall well-being, which will have a positive impact on milk production.

Ilex rubber mats provide a number of benefits for horses, including improved comfort and well-being, reduced stress, reduced risk of injury, improved hygiene, and reduced lameness. The soft and supportive surface of rubber mats helps to reduce pressure on joints and muscles, preventing soreness and injury, and promoting circulation and overall comfort.

## **STABLE & STALL MATS**

Stable Rubber mats provides optimal sleeping comfort, muscle and tendon rest and good blood circulation without pressure points, as well as excellent thermal insulation.

| WIDTH | LENGTH                  | THICKNESS   | TOP SIDE PATTERN              | BOTTOM SIDE PATTERN | EDGE                                                 |
|-------|-------------------------|-------------|-------------------------------|---------------------|------------------------------------------------------|
| 4 FT  | 6 FT / 6.5 FT<br>/ 7 FT | 17 TO 26 MM | HAMMER / DIAMOND /<br>AMEOBIC | PIN / GROVE         | STRAIGHT /<br>2 SIDE INTERLOCK / 4<br>SIDE INTERLOCK |

## **WALKWAY MATS**

Non-slip rubber mat to prevent falls in the aisles and to preserve horse joints.

| WIDTH | LENGTH                  | THICKNESS   | TOP SIDE PATTERN              | BOTTOM SIDE PATTERN | EDGE                                                 |
|-------|-------------------------|-------------|-------------------------------|---------------------|------------------------------------------------------|
| 4 FT  | 6 FT / 6.5 FT<br>/ 7 FT | 17 TO 26 MM | HAMMER / DIAMOND /<br>AMEOBIC | PIN / GROVE         | STRAIGHT /<br>2 SIDE INTERLOCK / 4<br>SIDE INTERLOCK |