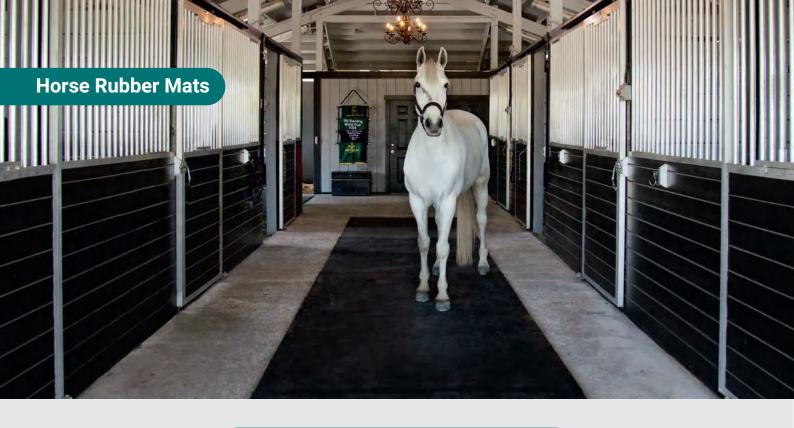

By providing a comfortable and supportive surface for the cows to lie on, rubber mats can help to reduce stress and promote overall well-being, which will have a positive impact on milk production.

Ilex rubber mats provide a number of benefits for horses, including improved comfort and well-being, reduced stress, reduced risk of injury, improved hygiene, and reduced lameness. The soft and supportive surface of rubber mats helps to reduce pressure on joints and muscles, preventing soreness and injury, and promoting circulation and overall comfort.

## **STABLE & STALL MATS**

Stable Rubber mats provides optimal sleeping comfort, muscle and tendon rest and good blood circulation without pressure points, as well as excellent thermal insulation.

| WIDTH | LENGTH                  | THICKNESS   | TOP SIDE PATTERN              | BOTTOM SIDE PATTERN | EDGE                                                 |
|-------|-------------------------|-------------|-------------------------------|---------------------|------------------------------------------------------|
| 4 FT  | 6 FT / 6.5 FT<br>/ 7 FT | 17 TO 26 MM | HAMMER / DIAMOND /<br>AMEOBIC | PIN / GROVE         | STRAIGHT /<br>2 SIDE INTERLOCK / 4<br>SIDE INTERLOCK |

## **WALKWAY MATS**

Non-slip rubber mat to prevent falls in the aisles and to preserve horse joints.

| WIDTH | LENGTH                  | THICKNESS   | TOP SIDE PATTERN              | BOTTOM SIDE PATTERN | EDGE                                                 |
|-------|-------------------------|-------------|-------------------------------|---------------------|------------------------------------------------------|
| 4 FT  | 6 FT / 6.5 FT<br>/ 7 FT | 17 TO 26 MM | HAMMER / DIAMOND /<br>AMEOBIC | PIN / GROVE         | STRAIGHT /<br>2 SIDE INTERLOCK / 4<br>SIDE INTERLOCK |