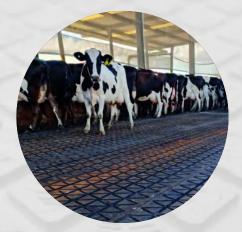

By providing a comfortable and supportive surface for the cows to lie on, rubber mats can help to reduce stress and promote overall well-being, which will have a positive impact on milk production.

Ilex rubber mats provide a number of benefits for horses, including improved comfort and well-being, reduced stress, reduced risk of injury, improved hygiene, and reduced lameness. The soft and supportive surface of rubber mats helps to reduce pressure on joints and muscles, preventing soreness and injury, and promoting circulation and overall comfort.

## **MILKING PARLOR MATS**

Rubber mat used for milking parlour will help to reduce stress and discomfort during milking, which improves milk quality and overall milk production.

| WIDTH | LENGTH                  | THICKNESS   | TOP SIDE PATTERN              | BOTTOM SIDE PATTERN | EDGE                                                 |
|-------|-------------------------|-------------|-------------------------------|---------------------|------------------------------------------------------|
| 4 FT  | 6 FT / 6.5 FT<br>/ 7 FT | 17 TO 26 MM | HAMMER / DIAMOND /<br>AMEOBIC | PIN / GROVE         | STRAIGHT /<br>2 SIDE INTERLOCK / 4<br>SIDE INTERLOCK |