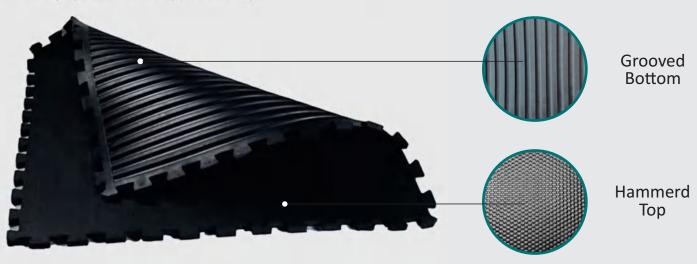

| WIDTH | LENGTH                  | THICKNESS   | TOP SIDE PATTERN              | BOTTOM SIDE PATTERN | EDGE                                                 |
|-------|-------------------------|-------------|-------------------------------|---------------------|------------------------------------------------------|
| 4 FT  | 6 FT / 6.5 FT<br>/ 7 FT | 17 TO 26 MM | HAMMER / DIAMOND /<br>AMEOBIC | PIN / GROVE         | STRAIGHT /<br>2 SIDE INTERLOCK / 4<br>SIDE INTERLOCK |

# **TECHNICAL SPECIFICATIONS**

| FEATURES         | SPECIFICATIONS                                                                                                                                                                              |
|------------------|---------------------------------------------------------------------------------------------------------------------------------------------------------------------------------------------|
| Dimensions       | 6 ft. x 4 ft. (182.88 cm x 121.92 cm)<br>6.5 ft. x 4 ft. (198.12 cm x 121.92 cm)<br>7 ft. x 4 ft. (213.36 cm x 121.92 cm)<br>(Other customization may be possible for large or bulk orders) |
| Material         | 100% Natural Rubber                                                                                                                                                                         |
| Pattern (Top)    | · Hammer Shape<br>· Diamond Shape<br>· Amoebic Shape                                                                                                                                        |
| Pattern (Bottom) | · Pin ( Button )<br>· Drain Channel ( RIB )                                                                                                                                                 |
| Thickness        | 17-26 mm<br>(Other customization may be possible for large or bulk orders)                                                                                                                  |
| Edge             | Straight, 2 Side interlock & 4 Side interlock                                                                                                                                               |
| Weight           | 30 - 45 Kg. Approx                                                                                                                                                                          |