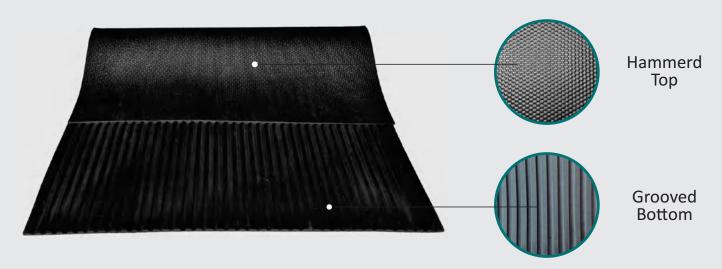

| WIDTH | LENGTH                  | THICKNESS   | TOP SIDE PATTERN              | BOTTOM SIDE PATTERN | EDGE                                                 |
|-------|-------------------------|-------------|-------------------------------|---------------------|------------------------------------------------------|
| 4 FT  | 6 FT / 6.5 FT<br>/ 7 FT | 17 TO 26 MM | HAMMER / DIAMOND /<br>AMEOBIC | PIN / GROVE         | STRAIGHT /<br>2 SIDE INTERLOCK / 4<br>SIDE INTERLOCK |

# **TECHNICAL SPECIFICATIONS**

| FEATURES         | SPECIFICATIONS                                                                                                                                                                              |
|------------------|---------------------------------------------------------------------------------------------------------------------------------------------------------------------------------------------|
| Dimensions       | 6 ft. x 4 ft. (182.88 cm x 121.92 cm)<br>6.5 ft. x 4 ft. (198.12 cm x 121.92 cm)<br>7 ft. x 4 ft. (213.36 cm x 121.92 cm)<br>(Other customization may be possible for large or bulk orders) |
| Material         | 100% Natural Rubber                                                                                                                                                                         |
| Pattern (Top)    | · Hammer Shape<br>· Diamond Shape<br>· Amoebic Shape                                                                                                                                        |
| Pattern (Bottom) | · Pin ( Button )<br>· Drain Channel ( RIB )                                                                                                                                                 |
| Thickness        | 17-26 mm<br>(Other customization may be possible for large or bulk orders)                                                                                                                  |
| Edge             | Straight, 2 Side interlock & 4 Side interlock                                                                                                                                               |
| Weight           | 30 - 45 Kg. Approx                                                                                                                                                                          |