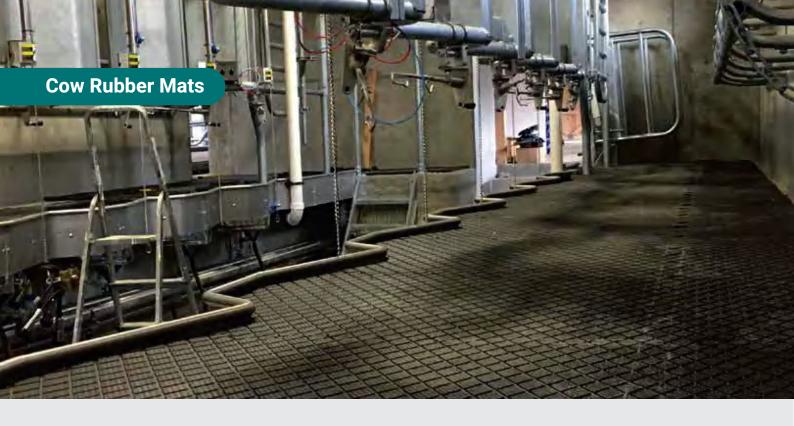

#### PRODUCT DESCRIPTION

Introducing the versatile and durable Rubber Mats – the perfect solution for a range of sectors. Ilex Rubber Mats are designed to withstand heavy use and provide a comfortable and safe surface for a variety of animals and people.

Ilex Rubber Mats are made from premium-grade rubber, these mats are resistant to tears, punctures, and other types of damage, making them ideal for high-traffic agricultural environments. They are also easy to clean and maintain, so you can keep your animals' living spaces hygienic and comfortable.

By providing a comfortable and supportive surface for the cows to lie on, rubber mats can help to reduce stress and promote overall well-being, which will have a positive impact on milk production.

Ilex rubber mats provide a number of benefits for horses, including improved comfort and well-being, reduced stress, reduced risk of injury, improved hygiene, and reduced lameness. The soft and supportive surface of rubber mats helps to reduce pressure on joints and muscles, preventing soreness and injury, and promoting circulation and overall comfort.