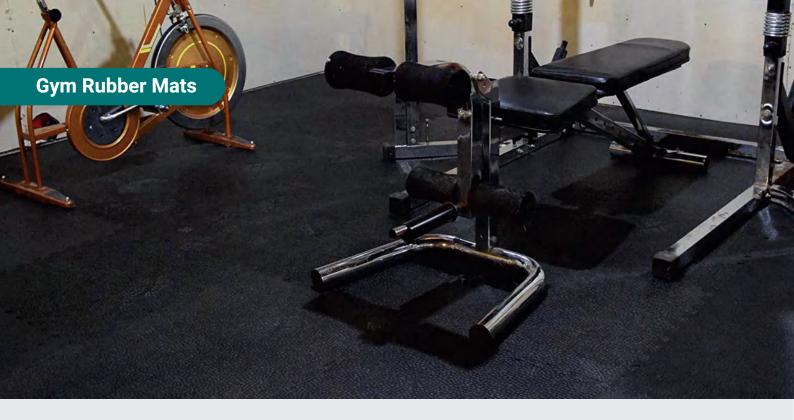

## **GYM FLOORING**

Gym rubber mats provide shock absorption, slip resistance, noise reduction, durability, and easy maintenance, making them a safe and practical flooring option for a wide range of exercises and activities.

| WIDTH  | LENGTH | THICKNESS   | TOP SIDE PATTERN | BOTTOM SIDE PATTERN | EDGE                           |
|--------|--------|-------------|------------------|---------------------|--------------------------------|
| 100 CM | 100 CM | 17 TO 22 MM | HAMMER / AMEOBIC | PIN / GROVE         | STRAIGHT &<br>4 SIDE INTERLOCK |
| 4 FT   | 6 FT   | 17 TO 22 MM | HAMMER / AMEOBIC | PIN / GROVE         | STRAIGHT &<br>4 SIDE INTERLOCK |